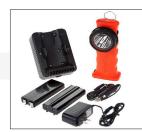

Battery charge status indicator (only with rechargeable battery)

Rechargeable Lithium-ion battery pack included. Wall or vehicle mounted charger.

| ITEM REFERENCES |              |
|-----------------|--------------|
| Model:          | Article No.: |
| XPR-5572RA      | 1E1102       |