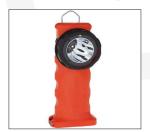

## ZONES 1, 2 (gas)

The XPR-5572RA rechargeable Intrinsically Safe multi-function Dual-Light angle light is a flashlight, a floodlight and a Dual-Light angle light that is ATEX and IECEx certified Intrinsically Safe.

The flashlight setting offers 3 user-selectable brightness settings of 200, 100 and 60 Lumens plus a strobe feature with a 267 meter beam distance. The ultra-tight beam is perfect for cutting through smoke. The floodlight setting has 3 user-selectable brightness settings of 200, 100 and a "Survival Mode" of 20 lumens that provides just enough light in an emergency situation with a run-time of 3 1/2 days.

Battery charge status indicator (only with rechargeable battery)

Rechargeable Lithium-ion battery pack included. Wall or vehicle mounted charger.

| ITEM REFERENCES |              |
|-----------------|--------------|
| Model:          | Article No.: |
| XPR-5572RA      | 1E1102       |