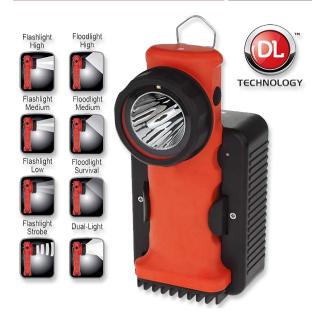

## ZONES 1, 2 (gas)

The XPR-5572RA rechargeable Intrinsically Safe multi-function Dual-Light angle light is a flashlight, a floodlight and a Dual-Light angle light that is ATEX and IECEx certified Intrinsically Safe.

The flashlight setting offers 3 user-selectable brightness settings of 200, 100 and 60 Lumens plus a strobe feature with a 267 meter beam distance. The ultra-tight beam is perfect for cutting through smoke. The floodlight setting has 3 user-selectable brightness settings of 200, 100 and a "Survival Mode" of 20 lumens that provides just enough light in an emergency situation with a run-time of 3 1/2 days.

Battery charge status indicator (only with rechargeable battery)

Rechargeable Lithium-ion battery pack included. Wall or vehicle mounted charger.

| ITEM REFERENCES |              |
|-----------------|--------------|
| Model:          | Article No.: |
| XPR-5572RA      | 1E1102       |