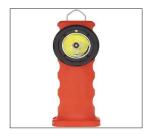

## ZONES 1, 2 (gas)

The XPR-5572RA rechargeable Intrinsically Safe multi-function Dual-Light angle light is a flashlight, a floodlight and a Dual-Light angle light that is ATEX and IECEx certified Intrinsically Safe.

Battery charge status indicator (only with rechargeable battery)

Rechargeable Lithium-ion battery pack included. Wall or vehicle mounted charger.

| ITEM REFERENCES |              |
|-----------------|--------------|
| Model:          | Article No.: |
| XPR-5572RA      | 1E1102       |