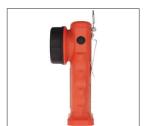

## ZONES 1, 2 (gas)

The XPR-5572RA rechargeable Intrinsically Safe multi-function Dual-Light angle light is a flashlight, a floodlight and a Dual-Light angle light that is ATEX and IECEx certified Intrinsically Safe.

Battery charge status indicator (only with rechargeable battery)

Rechargeable Lithium-ion battery pack included. Wall or vehicle mounted charger.

| ITEM REFERENCES |              |
|-----------------|--------------|
| Model:          | Article No.: |
| XPR-5572RA      | 1E1102       |