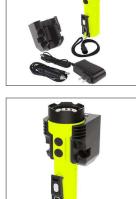

Powered by an integrated Lithium-ion rechargeable battery.

Wall or Vehicle Mounted Charger included.

| ITEM REFERENCES |           |
|-----------------|-----------|
| Model:          | Item No.: |
| XPR-5522GMX     | 1E1702    |