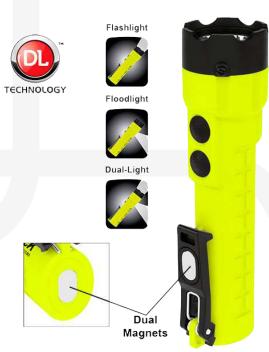

## XPR-5522GMX RECHARGEABLE DUAL-LIGHT FLASHLIGHT W/ MAGNETS

Zones 0, 1, 2

Full catalogue available on our website: www.inpratex.com

## ATEX FLASHLIGHTS

ZONES 0, 1, 2 (gas)

The XPR-5522GMX Rechargeable Dual-Light Flashlight w/Dual Magnets is cETLus, ATEX, IECEx, and MSHA listed Intrinsically Safe Permissible for use in both above and below ground hazardous locations where explosive gases and dusts may be present.

It uses an LED rated at 240 lumens that work in conjunction with a high-efficiency deep parabolic reflector to create a usable flashlight beam rated at 178 meters. A 175 lumens unfocused floodlight is integrated into the housing which is perfect for close-up illumination.

Powered by an integrated Lithium-ion rechargeable battery.

Wall or Vehicle Mounted Charger included.

| ITEM REFERENCES |           |
|-----------------|-----------|
| Model:          | Item No.: |
| XPR-5522GMX     | 1E1702    |