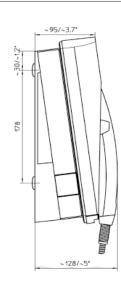

## ZONES 2 (gas) & 22 (dust)

Analogue desk/wall telephone for applications in potentially explosive areas (zones 2 and 22). This telephone comprises a housing made of impact-resistant thermoplastic and is certified according to ATEX. In the field of the chemical and petrochemical industry potentially explosive atmospheres occur during production procedures caused by e.g. gases, vapours or mist.

The impact-resistant thermoplatic housing as well as the use of stainless steel screws add further special advantages to the FernTel 3.

Moreover, the telephone may effortlessly be converted from a wall-mounted device to a desk telephone and vice versa.

| TECHNICAL SPECIFICATIONS |                                                             |  |
|--------------------------|-------------------------------------------------------------|--|
| Marking:                 | EX II 3G Ex nA ic IIC T5 Gc<br>II 3D Ex tc ic IIIC T80°C Dc |  |
| Certificate:             | EU-Type Examination Certificate                             |  |
| Ringing frequency:       | Settable: 16 Hz to 68 Hz                                    |  |
| Supply voltage:          | 24 V66 V DC                                                 |  |
| Housing:                 | Impact-resistant thermoplastic                              |  |
| Weight:                  | Approx. 2,3 kg                                              |  |
| Operating temperature:   | -20°C to +55°C                                              |  |
| Ingress protection:      | IP65                                                        |  |
| Cable entries:           | 1xM20x1,5 plastic cable gland / 1xM20x1,5 plastic plug      |  |