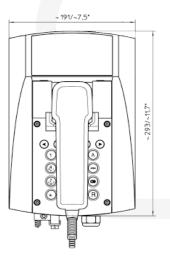

## ZONES 2 (gas) & 22 (dust)

Analogue desk/wall telephone for applications in potentially explosive areas (zones 2 and 22). This telephone comprises a housing made of impact-resistant thermoplastic and is certified according to ATEX. In the field of the chemical and petrochemical industry potentially explosive atmospheres occur during production procedures caused by e.g. gases, vapours or mist.

The impact-resistant thermoplatic housing as well as the use of stainless steel screws add further special advantages to the FernTel 3.

Moreover, the telephone may effortlessly be converted from a wall-mounted device to a desk telephone and vice versa.