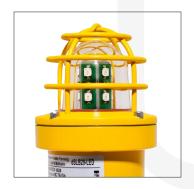

The dSLB 20 LED is activated by connecting the power supply. The sturdy housing of ingress protection IP66/67 is suitable for both indoor and outdoor applications.

The Ex II strobe light has a small flameproof aluminium housing containing the electronics. The cap is made of hardened borosilicate glass. The terminal compartment is of protection type "increased safety".