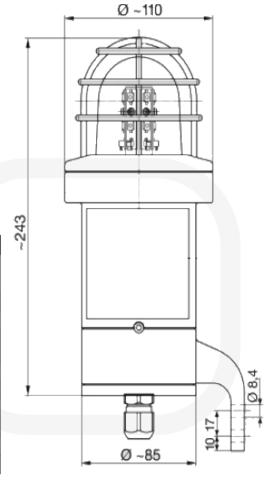

The dSLB 20 LED is activated by connecting the power supply. The sturdy housing of ingress protection IP66/67 is suitable for both indoor and outdoor applications.

The Ex II strobe light has a small flameproof aluminium housing containing the electronics. The cap is made of hardened borosilicate glass. The terminal compartment is of protection type "increased safety".

| TECHNICAL SPECIFICATIONS |                                                                        |  |
|--------------------------|------------------------------------------------------------------------|--|
| Marking:                 | II 2G Ex de IIC T5, T6 Gb II 2D Ex tb IIIC T95°C, T80° Db              |  |
| Certificate:             | EU-Type Examination Certificate                                        |  |
| Operating conditions:    | Indoor / Outdoor                                                       |  |
| Housing:                 | Aluminium, surface varnished or powder-coated. Borosilicate glass dome |  |
| Protection cage:         | Stainless steel                                                        |  |
| Cap colour:              | Transparent, Red, Amber, Green, Blue                                   |  |
| Weight:                  | Approx. 2 kg                                                           |  |
| Operating temperature:   | -40°C to +40°C                                                         |  |
| Ingress protection:      | IP66/67                                                                |  |
| Cable entries:           | 1xM20x1,5 plastic cable gland                                          |  |