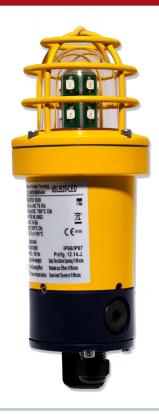

## ATEX VISUAL SIGNALLING DEVICES ZONES 1, 2 (gas) & 21, 22 (dust)

Optical signalling is often required for warning or notifying purposes in potentially explosive areas. The Strobe Light dSLB 20 LED provides suitable signalling for these purposes. It is designed for continuous operation and available for different operating voltages.

The dSLB 20 LED is activated by connecting the power supply. The sturdy housing of ingress protection IP66/67 is suitable for both indoor and outdoor applications.

The Ex II strobe light has a small flameproof aluminium housing containing the electronics. The cap is made of hardened borosilicate glass. The terminal compartment is of protection type "increased safety".