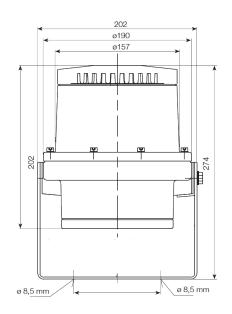

| TECHNICAL SPECIFICATIONS |                                                         |  |
|--------------------------|---------------------------------------------------------|--|
| Marking:                 | II 2G Ex de IIC T6/T5 Gb                                |  |
| Certificate:             | EU-Type Examination Certificate                         |  |
| Operating conditions:    | Indoor / Outdoor                                        |  |
| Housing:                 | GRP                                                     |  |
| Weight:                  | Approx. 5,5 kg                                          |  |
| Ingress protection:      | IP66                                                    |  |
| Cable entries:           | 1xM20x1,5 Plastic cable gland<br>1xM20x1,5 Plastic plug |  |