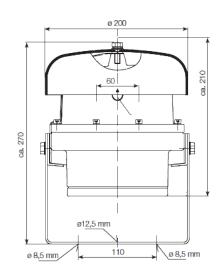

| TECHNICAL SPECIFICATIONS |                                 |  |
|--------------------------|---------------------------------|--|
| Marking:                 | € II 2G Ex de IIC T6 Gb         |  |
| Certificate:             | EU-Type Examination Certificate |  |
| Operating conditions:    | Indoor / Outdoor                |  |
| Ingress protection:      | IP66                            |  |
| Weight:                  | Approx. 5,5 kg                  |  |
| Operating temperature:   | -20°C to +40°C                  |  |
| Operating mode:          | Continuous                      |  |
| Cable entries:           | 1xM20x1,5 plastic cable gland   |  |