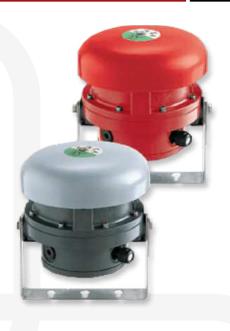

## **ACOUSTIC SIGNALLING DEVICES**

ZONES 1, 2 (gas)

The signalling bell dGW21 was designed to warn, call and signal in areas with explosive atmospheres in group II and rough ambient conditions. The protection type II 2G Ex de IIC T6 allows the signalling bell to be used without restriction in all ex-areas classified 1 and 2.

The signalling bell produces a sound volume of approx. 105dB(A) at 1m distance.

The emphasis of the ringing lies at approx. 1000 Hz, as a result of which the signal stands out clearly against lower-frequency ambient noises. The bell is available for all usual supply voltages.

The version dRGW 21 emits the signals in time with the connected telephone

| THE PERFECTION  |                  |           |
|-----------------|------------------|-----------|
| ITEM REFERENCES |                  |           |
| Designation:    | Operating range: | Item No.: |
| dGW 21 black    | 12 VDC           | 3E0101    |
| dGW 21 black    | 24VDC            | 3E0102    |
| dGW 21 black    | 110 VAC          | 3E0103    |
| dGW 21 black    | 110 VDC          | 3E0104    |
| dGW 21 black    | 230 VAC          | 3E0105    |
| dGW 21 black    | 240 VAC 60 Hz    | 3E0106    |
| dGW 21 red      | 12 VDC           | 3E0107    |
| dGW 21 red      | 24 VDC           | 3E0108    |
| dGW 21 red      | 110 VAC          | 3E0109    |
| dGW 21 red      | 110 VDC          | 3E0110    |
| dGW 21 red      | 230 VAC          | 3E0111    |