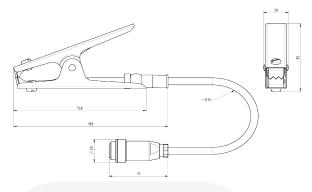

| 70 PK CLAMP TECHNICAL SPECIFICATIONS |                                                                                                                             |  |  |
|--------------------------------------|-----------------------------------------------------------------------------------------------------------------------------|--|--|
| Marking:                             | 😥    1G   B T6 Ga,    2G   C T6 Gb,    1D T80°C Da                                                                          |  |  |
| Certificate:                         | EU-Type Examination Certificate                                                                                             |  |  |
| Clamp material:                      | Stainless steel                                                                                                             |  |  |
| Operating temperature:               | -20°C to +70°C                                                                                                              |  |  |
| Ground cable:<br>(color: orange)     | Oil and gasoline resistant control lead, 3 x 1.5 mm <sup>2</sup><br>Temperature range -40+90°C<br>Connected 4-pin plug IP67 |  |  |
| Dimensions:                          | See figure                                                                                                                  |  |  |
| Weight:                              | Approx. 0.29 kg                                                                                                             |  |  |
| Clamping width:                      | 35 mm                                                                                                                       |  |  |
| Clamping force:                      | 100 N ±20%                                                                                                                  |  |  |
| Earth leakage resistance:            | <10hm                                                                                                                       |  |  |