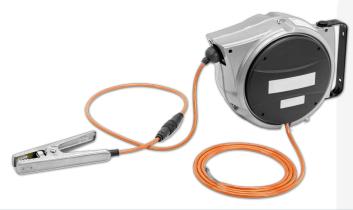

## ZONES 1, 2 (gas) & 21, 22 (dust)

The 601KR/EW rewinding cable reel is available in an impact-resistant aluminum casing and can hold a grounding cable of up to 12 m. For use without ground monitoring system in Zones 1, 2, 21 and 22. It is supplied with 70PK type clamp.

This reel is designed for wall mounting, but can also be swivel-mounted using a mounting bracket. A coupling plug can be used to easily connect the passive 70PK clamp with the coupling bushing of the grounding cable.

| ITEM REFERENCES |               |                          |              |           |
|-----------------|---------------|--------------------------|--------------|-----------|
| Designation:    | Cable lenght: | Connection cable lenght: | Weight:      | Item No.: |
| 601KR/EW - 70PK | 12 m          | 2,5 m                    | Approx. 6 kg | 6D0701    |