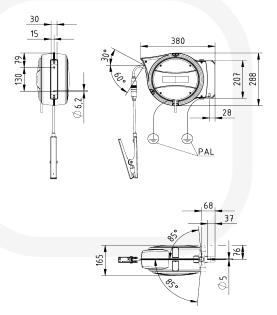

## 601KR/EW CABLE REWINDER TECHNICAL SPECIFICATIONS

| ·                       |                                                                                                                               |
|-------------------------|-------------------------------------------------------------------------------------------------------------------------------|
| Marking:                | EX II 2G Ex ia IIC T6 Gb                                                                                                      |
| Certificate:            | EU-Type Examination Certificate                                                                                               |
| Enclosure:              | Aluminium with rolls and stopper                                                                                              |
| Ingress protection:     | IP42 according to EN 60529                                                                                                    |
| Operating temperature:  | -40°C to +70°C                                                                                                                |
| Attachment:             | Wall assembly via assembly bracket                                                                                            |
| Ground cable:<br>(12 M) | Oil and gasoline resistant control lead, 3 x 1.5 mm <sup>2</sup><br>Temperature range –40+90°C<br>Connected 4-pin socket IP67 |
| Connecting lead:        | 2.5 m, connecting cable 3 x 1,5 mm <sup>2</sup>                                                                               |
| Dimensions:             | See figure                                                                                                                    |
| Weight:                 | Approx. 5.7 kg with 12 m ground cable                                                                                         |
| Inductance:             | Approx. 0.07 mH                                                                                                               |
| Capacitance:            | Approx. 1.6 nF                                                                                                                |
|                         |                                                                                                                               |