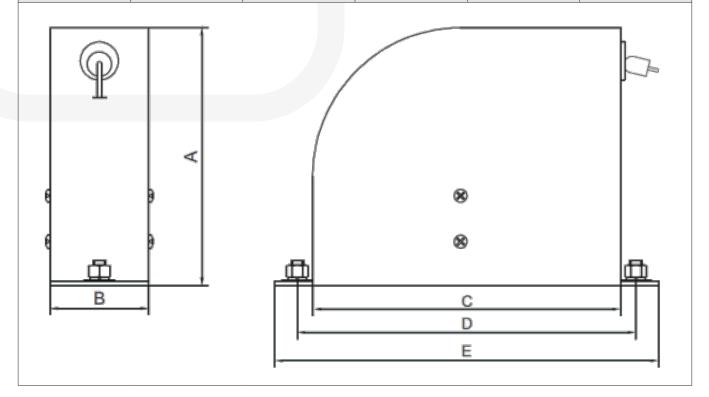

## REWINDING CABLE REELS FOR PASSIVE GROUNDING (1 CORE)

Full catalogue available on our website: www.inpratex.com

| DIMENSIONS TYPE 1, TYPE 3 |        |         |        |        |        |
|---------------------------|--------|---------|--------|--------|--------|
| Type:                     | A:     | В:      | C:     | D:     | E:     |
| Type 1                    | 170 mm | 62,5 mm | 168 mm | 194 mm | 210 mm |
| Type 3                    | 170 mm | 62,5 mm | 168 mm | 194 mm | 210 mm |

| DIMENSIONS TYPE 2, TYPE 4 |        |         |        |        |        |
|---------------------------|--------|---------|--------|--------|--------|
| Type:                     | A:     | В:      | C:     | D:     | E:     |
| Type 2                    | 231 mm | 69,5 mm | 226 mm | 256 mm | 276 mm |
| Type 4                    | 231 mm | 69,5 mm | 226 mm | 256 mm | 276 mm |