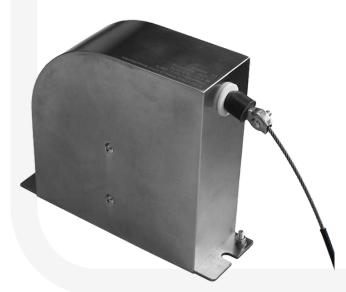

## **ATEX EARTHING SYSTEMS**

**ZONES 1, 2 (gas) & 21, 22 (dust)** 

The use of grounding reels is particularly useful in places where exposed cables are not required. The extremely stable stainless steel housing of the grounding reels protects especially against external environmental impacts.

**Declaration of conformity** 

The used steel or stainless steel cables are twisted and of highest strength. The end of the cable is equipped with a rubber bumper to cushion unwanted retraction.

The cable ends can be assembled with eyelets at no extra charge.

| TECHNICAL SPECIFICATIONS |                                                             |  |  |
|--------------------------|-------------------------------------------------------------|--|--|
| Marking:                 | II 2G Ex h IIC T6 Gb                                        |  |  |
| Certificate:             | Declaration of Conformity                                   |  |  |
| Ambient temperature:     | -40°C to +80°C                                              |  |  |
| Material of the case:    | Stainless steel V2A                                         |  |  |
| Cable type:              | Steel cable, blue coated or<br>Stainless steel cable, blank |  |  |
| Cross section:           | 2,0 mm <sup>2</sup> / 4,0 mm <sup>2</sup>                   |  |  |