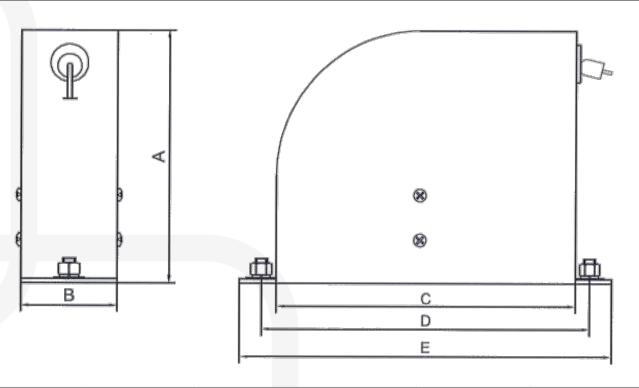

## REWINDING CABLE REELS FOR PASSIVE GROUNDING (1 CORE)

Full catalogue available on our website: www.inpratex.com

| DIMENSIONS TYPE 1, TYPE 3 |        |         |        |        |        |
|---------------------------|--------|---------|--------|--------|--------|
| Type:                     | A:     | В:      | C:     | D:     | E:     |
| Type 1                    | 170 mm | 62,5 mm | 168 mm | 194 mm | 210 mm |
| Type 3                    | 170 mm | 62,5 mm | 168 mm | 194 mm | 210 mm |

| DIMENSIONS TYPE 2, TYPE 4 |        |         |        |        |        |
|---------------------------|--------|---------|--------|--------|--------|
| Type:                     | A:     | В:      | C:     | D:     | E:     |
| Type 2                    | 231 mm | 69,5 mm | 226 mm | 256 mm | 276 mm |
| Type 4                    | 231 mm | 69,5 mm | 226 mm | 256 mm | 276 mm |