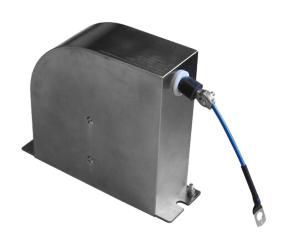

## **ATEX EARTHING SYSTEMS**

**ZONES 1, 2 (gas) & 21, 22 (dust)** 

The use of grounding reels is particularly useful in places where exposed cables are not required. The extremely stable stainless steel housing of the grounding reels protects especially against external environmental impacts.

**Declaration of conformity** 

The used steel or stainless steel cables are twisted and of highest strength. The end of the cable is equipped with a rubber bumper to cushion unwanted retraction.

The cable ends can be assembled with eyelets at no extra charge.

| TECHNICAL SPECIFICATIONS |                                                             |  |  |
|--------------------------|-------------------------------------------------------------|--|--|
| Marking:                 | II 2G Ex h IIC T6 Gb                                        |  |  |
| Certificate:             | Declaration of Conformity                                   |  |  |
| Ambient temperature:     | -40°C to +80°C                                              |  |  |
| Material of the case:    | Stainless steel V2A                                         |  |  |
| Cable type:              | Steel cable, blue coated or<br>Stainless steel cable, blank |  |  |
| Cross section:           | 2,0 mm <sup>2</sup> / 4,0 mm <sup>2</sup>                   |  |  |