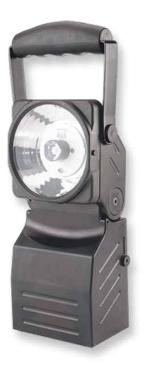

## **EXPLOSION-PROOF RECHARGEABLE HAND LAMP SLE 16 LED SET**

Zones 1, 2, 21, 22

## ATEX FLASHLIGHTS

The microprocessor controlled, rechargeable hand lamp, model EX SLE 16 LED, made of impact-resistant, high-quality plastic was certified according to the directive 2014/34/EU and relevant EMC provisions and may be used in vehicles.

The EX SLE 16 LED can be operated in a permanent, blinking and pilot lamp function, and used as a warning light.

- 110° swivelling lamp head.
- Removable lamp handle.
- Protection against total discharge

ZONES 1, 2 (gas) & 21, 22 (dust)

- With emergency light function (turns on in case of power failure).
- 3 step switch: 2 steps for brightness + flash function.
- Usable as warning lamp through diff. color discs.
- Dustproof and splash-proof.
- LED Capacity display.
- Focused light beam.