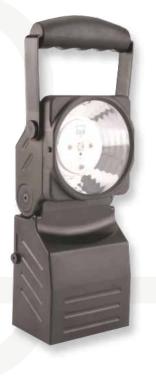

## **EXPLOSION-PROOF RECHARGEABLE HAND LAMP SLE 15 LED SET**

Zones 1, 2, 21, 22

## ZONES 1, 2 (gas) & 21, 22 (dust)

The microprocessor controlled, rechargeable hand lamp, model EX SLE 15 LED, made of impact-resistant, high-quality plastic was certified according to the directive 2014/34/EU and relevant EMC provisions and may be used in vehicles.

The EX SLE 15 LED can be operated in a permanent, blinking and pilot lamp function, and used as a warning light.

- 110° swivelling lamp head.
- Removable lamp handle.
- Protection against total discharge
- With emergency light function (turns on in case of power failure).
- 3 step switch: 2 steps for brightness + flash function.
- Usable as warning lamp through diff. color discs.
- Dustproof and splash-proof.
- LED Capacity display