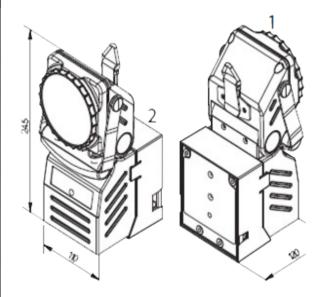

| ITEM REFERENCES   |           |  |
|-------------------|-----------|--|
| Designation:      | Item No.: |  |
| EX SLE 15 LED SET | 1E0302    |  |

| TECHNICAL SPECIFICATIONS   |                                                      |  |
|----------------------------|------------------------------------------------------|--|
| Marking:                   | B II 2G Ex ib IIC T4 Gb<br>II 2D Ex ib IIIC T135℃ Db |  |
| Certificate:               | EU-Type Examination Certificate                      |  |
| Operating temperature:     | -20°C to +40°C                                       |  |
| Housing:                   | Plastic, shock-resistant                             |  |
| Ingress protection:        | IP64                                                 |  |
| Lamp:                      | 3W Power LED (approx. 180 lumen)                     |  |
| Operating time:            | Approx. 5 h                                          |  |
| Beam distance:             | Approx. 170 m                                        |  |
| Pilot lamp:                | LED 5 mm                                             |  |
| Operating time pilot lamp: | Approx. 75 h                                         |  |
| Rechargeable battery:      | Lead-gel rechargeable battery<br>(4V, 3.5 Ah)        |  |
| Charging time:             | 4 h                                                  |  |
| Charging voltage:          | 230V AC 50/60Hz, 12/24V DC                           |  |
| Weight:                    | 1100 gr                                              |  |
| Dimensions:                | 104x245x120 mm                                       |  |