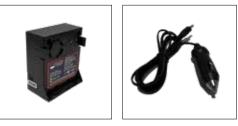

| ITEM REFERENCES   |           |  |
|-------------------|-----------|--|
| Designation:      | Item No.: |  |
| EX SLE 15 LED SET | 1E0302    |  |

| TECHNICAL SPECIFICATIONS   |                                                      |  |
|----------------------------|------------------------------------------------------|--|
| Marking:                   | B II 2G Ex ib IIC T4 Gb<br>II 2D Ex ib IIIC T135℃ Db |  |
| Certificate:               | EU-Type Examination Certificate                      |  |
| Operating temperature:     | -20°C to +40°C                                       |  |
| Housing:                   | Plastic, shock-resistant                             |  |
| Ingress protection:        | IP64                                                 |  |
| Lamp:                      | 3W Power LED (approx. 180 lumen)                     |  |
| Operating time:            | Approx. 5 h                                          |  |
| Beam distance:             | Approx. 170 m                                        |  |
| Pilot lamp:                | LED 5 mm                                             |  |
| Operating time pilot lamp: | Approx. 75 h                                         |  |
| Rechargeable battery:      | Lead-gel rechargeable battery<br>(4V, 3.5 Ah)        |  |
| Charging time:             | 4 h                                                  |  |
| Charging voltage:          | 230V AC 50/60Hz, 12/24V DC                           |  |
| Weight:                    | 1100 gr                                              |  |
| Dimensions:                | 104x245x120 mm                                       |  |