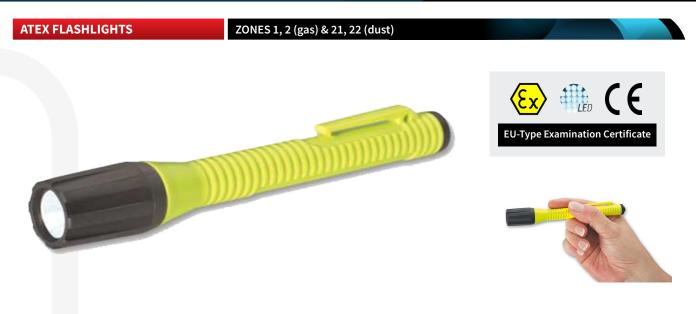

## **EXPLOSION-PROOF MINI HAND LAMP MHL 5 EX**

Zones 1, 2, 21, 22

This explosion-proof high power LED lamp is made of a very impact resistant and waterproof plastic casing (IP68). The MHL 5 Ex shows its strength with bright, white light through its strong power LED.

Submersible up to 3 m.

The MHL 5 Ex is ideal for professional use as a maintenance and inspection light as well as for hazardous good transport.

| ITEM REFERENCES |           |
|-----------------|-----------|
| Model:          | Item No.: |
| MHL 5 EX        | 1F0101    |

| TECHNICAL SPECIFICATIONS |                                 |
|--------------------------|---------------------------------|
| Marking:                 | II 2G Ex ib IIC T4 Gb           |
| Certificate:             | EU-Type Examination Certificate |
| Ingress protection:      | IP68                            |
| Lamp:                    | POWER LED                       |
| Operating time:          | Approx. 4h                      |
| Luminous flux:           | 42 lm                           |
| Range:                   | Approx. 30 m                    |
| Batterys:                | 2 x AAA, Micro (included)       |
| Weight:                  | 45 g                            |
| Dimensions:              | 145x20 mm                       |