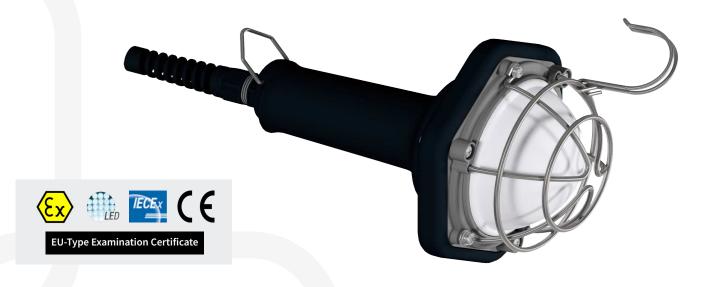

## **ATEX PORTABLE LAMPS**

**ZONES 1, 2 (gas) & 21, 22 (dust)** 

Explosion-protected LED handlamp for ATEX zones 1/2 (gas) and 21/22 (dust). Handle made of rubber (EPDM) with suspension eye, strain relief and cable entry. Electrical kit made of die-cast aluminium with LED module and integrated ECG. Frosted PC cover, wire guard made of galvanised steel with hook for hanging up the handlamp.

| TECHNICAL SPECIFICATIONS |                                                                |  |  |  |
|--------------------------|----------------------------------------------------------------|--|--|--|
| Marking:                 | II 2G Ex eb mb op is IIC T4 Gb II 2D Ex op is tb IIIC T80°C Db |  |  |  |
| Certificate:             | EU-Type Examination Certificate                                |  |  |  |
| Handle:                  | Made of rubber (EPDM), with suspension eye, cable relief       |  |  |  |
| Cover:                   | Polycarbonate, frosted                                         |  |  |  |
| Wire guard:              | Round steel, cage hook for suspension purpose                  |  |  |  |
| LED:                     | Approx. 6,500K, CRI typically 80                               |  |  |  |
| Operating temperature:   | -25°C to +40°C                                                 |  |  |  |
| Rated voltage:           | 220/240V AC/DC                                                 |  |  |  |
| Ingress protection:      | IP66                                                           |  |  |  |
| Cable entries:           | M20 x 1,5mm <sup>2</sup> with bend protection                  |  |  |  |