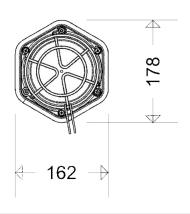

## **ATEX PORTABLE LAMPS**

**ZONES 1, 2 (gas) & 21, 22 (dust)** 

Explosion-protected LED handlamp for ATEX zones 1/2 (gas) and 21/22 (dust). Handle made of rubber (EPDM) with suspension eye, strain relief and cable entry. Electrical kit made of die-cast aluminium with LED module and integrated ECG. Frosted PC cover, wire guard made of galvanised steel with hook for hanging up the handlamp.