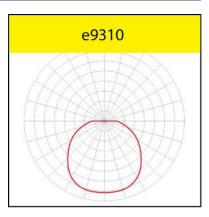

| ITEM REFERENCES |        |                |                    |         |           |
|-----------------|--------|----------------|--------------------|---------|-----------|
| Designation:    | Power: | Luminous flux: | Luminous efficacy: | Weight: | Item No.: |
| e9310F          | 11 W   | 600 lm         | 55 lm/W            | 1,3 kg  | 1D0501    |