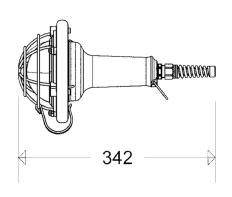

## **ATEX PORTABLE LAMPS**

**ZONES 1, 2 (gas) & 21, 22 (dust)** 

Explosion-protected LED handlamp for ATEX zones 1/2 (gas) and 21/22 (dust). Handle made of rubber (EPDM) with suspension eye, strain relief and cable entry. Electrical kit made of die-cast aluminium with LED module and integrated ECG. Frosted PC cover, wire guard made of galvanised steel with hook for hanging up the handlamp.