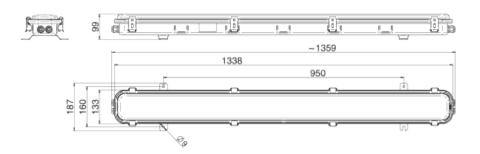

Housing in stainless steel. Clear polycarbonate diffuser.

**EU-Type Examination Certificate** 

| ITEM REFERENCES                    |        |                |                |         |           |
|------------------------------------|--------|----------------|----------------|---------|-----------|
| Designation:                       | Power: | Rated voltage: | Luminous flux: | Weight: | Item No.: |
| EXP 83-MLED/220/125/DO/840/S/K20/W | 25 W   | 110-254 VAC    | 3004 lm        | 4,9 kg  | 1A4301    |
| EXP 83-MLED/240/150/DO/840/S/K20/W | 50 W   | 110-254 VAC    | 6311 lm        | 7,5 kg  | 1A4302    |

| TECHNICAL SPECIFICATIONS |                                                                     |  |  |  |  |
|--------------------------|---------------------------------------------------------------------|--|--|--|--|
| Marking:                 | II 2G Ex db eb mb IIC T4 Gb II 2D Ex tb IIIC T60°/65°C IP66/IP67 Db |  |  |  |  |
| Certificate:             | EU-Type Examination Certificate                                     |  |  |  |  |
| Operating conditions:    | Indoor / Outdoor. Offshore environments                             |  |  |  |  |
| Housing:                 | Stainless steel 304                                                 |  |  |  |  |
| Diffuser:                | Clear polycarbonate                                                 |  |  |  |  |
| LED:                     | 4000K. LED panel with opal cover. > 50.000h                         |  |  |  |  |
| Operating temperature:   | -35°C to +40°C                                                      |  |  |  |  |
| Operating frequency:     | 50/60 Hz                                                            |  |  |  |  |
| Ingress protection:      | IP66/67                                                             |  |  |  |  |
| Mounting:                | 2 brackets with 2 mounting holes Ø9 mm                              |  |  |  |  |
| Cable entries:           | 1x M25x1,5 plastic cable gland                                      |  |  |  |  |