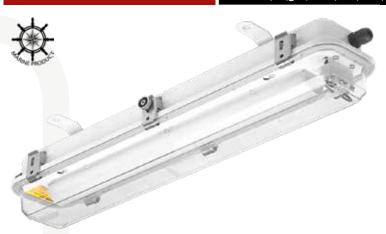

## **ZONES 1, 2 (gas) & 21, 22 (dust)**

Explosion-proof luminaire with energy-efficient LED light source, designed for the illumination of rooms and spaces on vessels and offshore units where a hazardous area is present.

Housing in stainless steel. Clear polycarbonate diffuser.

**EU-Type Examination Certificate** 

| ITEM REFERENCES                    |        |                |                |         |           |
|------------------------------------|--------|----------------|----------------|---------|-----------|
| Designation:                       | Power: | Rated voltage: | Luminous flux: | Weight: | Item No.: |
| EXP 83-MLED/220/125/DO/840/S/K20/W | 25 W   | 110-254 VAC    | 3004 lm        | 4,9 kg  | 1A4301    |
| EXP 83-MLED/240/150/DO/840/S/K20/W | 50 W   | 110-254 VAC    | 6311 lm        | 7,5 kg  | 1A4302    |