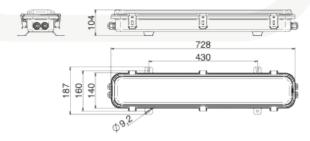

| TECHNICAL SPECIFICATIONS |                                                                     |  |  |  |  |
|--------------------------|---------------------------------------------------------------------|--|--|--|--|
| Marking:                 | II 2G Ex db eb mb IIC T4 Gb II 2D Ex tb IIIC T60°/65°C IP66/IP67 Db |  |  |  |  |
| Certificate:             | EU-Type Examination Certificate                                     |  |  |  |  |
| Operating conditions:    | Indoor / Outdoor. Offshore environments                             |  |  |  |  |
| Housing:                 | Stainless steel 304                                                 |  |  |  |  |
| Diffuser:                | Clear polycarbonate                                                 |  |  |  |  |
| LED:                     | 4000K. LED panel with opal cover. > 50.000h                         |  |  |  |  |
| Operating temperature:   | -35°C to +40°C                                                      |  |  |  |  |
| Operating frequency:     | 50/60 Hz                                                            |  |  |  |  |
| Ingress protection:      | IP66/67                                                             |  |  |  |  |
| Mounting:                | 2 brackets with 2 mounting holes Ø9 mm                              |  |  |  |  |
| Cable entries:           | 1x M25x1,5 plastic cable gland                                      |  |  |  |  |