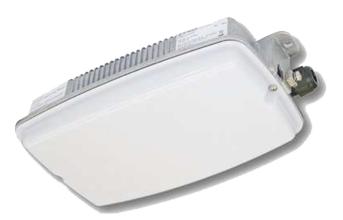

## ZONES 2 (gas) & 22 (dust)

Compact LED Light Fitting ideal for permanent lighting in confined spaces in areas at risk of explosion.

Robust fitting for rough environment.

Perfect by straintened field conditions.

Homogeneous illumination by using frosted diffusers, comfortable perception of light.

Fast mounting through external mounting grounding clips.

| ITEM REFERENCES |                       |                |                    |         |           |
|-----------------|-----------------------|----------------|--------------------|---------|-----------|
| Designation:    | Power<br>consumption: | Luminous flux: | Luminous efficacy: | Weight: | Item No.: |
| nD8611 L02 W    | 4W                    | 150 lm         | 38 lm/W            | 0,8 kg  | 1A2305    |