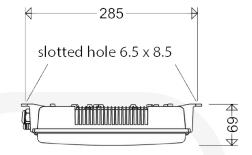

Homogeneous illumination by using frosted diffusers, comfortable perception of light.

Fast mounting through external mounting grounding clips.

| ITEM REFERENCES |                       |                |                    |         |           |
|-----------------|-----------------------|----------------|--------------------|---------|-----------|
| Designation:    | Power<br>consumption: | Luminous flux: | Luminous efficacy: | Weight: | Item No.: |
| nD8611 L02 W    | 4W                    | 150 lm         | 38 lm/W            | 0,8 kg  | 1A2305    |