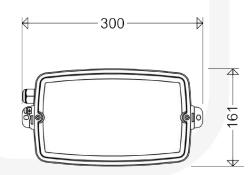

Homogeneous illumination by using frosted diffusers, comfortable perception of light.

Fast mounting through external mounting grounding clips.

| ITEM REFERENCES |                       |                |                    |         |           |
|-----------------|-----------------------|----------------|--------------------|---------|-----------|
| Designation:    | Power<br>consumption: | Luminous flux: | Luminous efficacy: | Weight: | Item No.: |
| nD8611 L02 W    | 4W                    | 150 lm         | 38 lm/W            | 0,8 kg  | 1A2305    |