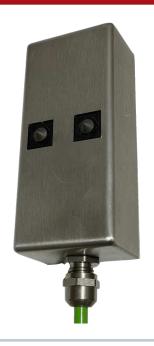

## **ZONES 1, 2 (gas) & 21, 22 (dust)**

The HM-ES hand magnet is the ideal solution when safe earthing of drums and containers is required, but the space for a normal earthing clamp is not available.

The flat-fitting housing can either be mounted on top of the drum lid by magnetic force or held on the side of the drum by magnetic force.

The two tips of the hand magnet connect to the painted base of the barrel by slight manual rubbing, thus establishing a secure connection to the good earth.

This magnet is designed as a simple earthing solution without monitoring.