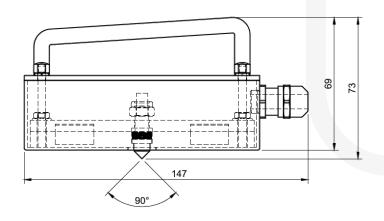

| TECHNICAL SPECIFICATIONS |                                                               |
|--------------------------|---------------------------------------------------------------|
| Marking:                 | II 2G Ex h IIB T6 Gb II 2D Ex h IIIB T80°C Db                 |
| Certificate:             | EU-Type Examination Certificate                               |
| Material:                | Stainless steel 1.4301 (V2A)                                  |
| Dimensions:              | 147x54x73mm                                                   |
| Stainless steel teeth:   | Hardened, 2 pieces                                            |
| Scope of application:    | Painted and unpainted containers with a volume over 50 litres |