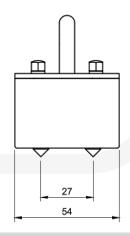

| TECHNICAL SPECIFICATIONS |                                                               |
|--------------------------|---------------------------------------------------------------|
| Marking:                 | II 2G Ex h IIB T6 Gb II 2D Ex h IIIB T80°C Db                 |
| Certificate:             | EU-Type Examination Certificate                               |
| Material:                | Stainless steel 1.4301 (V2A)                                  |
| Dimensions:              | 147x54x73mm                                                   |
| Stainless steel teeth:   | Hardened, 2 pieces                                            |
| Scope of application:    | Painted and unpainted containers with a volume over 50 litres |