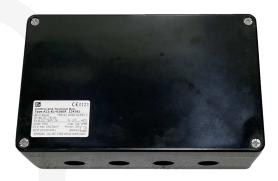

## **ZONES 1, 2 (gas) & 21, 22 (dust)**

ATEX junction boxes certified for installation in hazardous areas.

Manufactured in Glass Reinforced Polyester (GRP)

The box is configured with 4 unplugged M25x1.5 cable entries, and is equipped with 19 2.5mm<sup>2</sup> terminals, 3 grounding terminals and a brass grounding plate inside.

| TECHNICAL SPECIFICATIONS |                                                 |  |
|--------------------------|-------------------------------------------------|--|
| Marking:                 | II 2G Ex eb IIC T6 Gb II 2D Ex tb IIIC T80°C Db |  |
| Certificate:             | EU-Type Examination Certificate                 |  |
| Housing:                 | Glass Reinforced Polyester (GRP)                |  |
| Dimensions:              | 260x160x90mm                                    |  |
| Operating temperature:   | -20°C to +40°C                                  |  |
| Rated voltage:           | max. 500V                                       |  |
| Rated current:           | max. 10 A                                       |  |
| Terminals:               | 19 x 2,5mm <sup>2</sup> + 3 PE                  |  |
| Ingress protection:      | IP66                                            |  |
| Cable entries:           | 4xM25x1,5 (Cable glands / plugs not included)   |  |