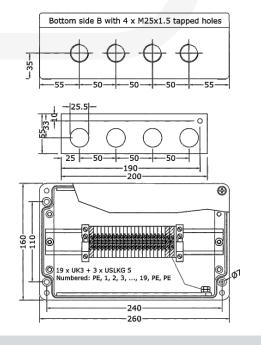

## **ZONES 1, 2 (gas) & 21, 22 (dust)**

ATEX junction boxes certified for installation in hazardous areas.

Manufactured in Glass Reinforced Polyester (GRP)

The box is configured with 4 unplugged M25x1.5 cable entries, and is equipped with 19 2.5mm<sup>2</sup> terminals, 3 grounding terminals and a brass grounding plate inside.

| TECHNICAL SPECIFICATIONS |                                                 |  |
|--------------------------|-------------------------------------------------|--|
| Marking:                 | II 2G Ex eb IIC T6 Gb II 2D Ex tb IIIC T80°C Db |  |
| Certificate:             | EU-Type Examination Certificate                 |  |
| Housing:                 | Glass Reinforced Polyester (GRP)                |  |
| Dimensions:              | 260x160x90mm                                    |  |
| Operating temperature:   | -20°C to +40°C                                  |  |
| Rated voltage:           | max. 500V                                       |  |
| Rated current:           | max. 10 A                                       |  |
| Terminals:               | 19 x 2,5mm <sup>2</sup> + 3 PE                  |  |
| Ingress protection:      | IP66                                            |  |
| Cable entries:           | 4xM25x1,5 (Cable glands / plugs not included)   |  |