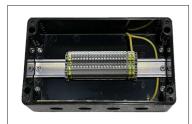

## **ZONES 1, 2 (gas) & 21, 22 (dust)**

ATEX junction boxes certified for installation in hazardous areas.

Manufactured in Glass Reinforced Polyester (GRP)

The box is configured with 4 unplugged M25x1.5 cable entries, and is equipped with 19 2.5mm<sup>2</sup> terminals, 3 grounding terminals and a brass grounding plate inside.