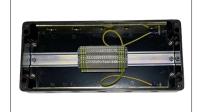

## **ZONES 1, 2 (gas) & 21, 22 (dust)**

ATEX junction boxes certified for installation in hazardous areas Manufactured in Glass Reinforced Polyester (GRP)

The box is configured with 3xM20x1.5 and 2xM25x1.5 entries on its upper side, and 2xM20x1.5 and 3xM25x1.5 entries on its lower side, and is equipped with 14 2.5mm² terminals, 6 grounding terminals and a 2 brass grounding plates inside.

| TECHNICAL SPECIFICATIONS |                                                                                                                                            |  |
|--------------------------|--------------------------------------------------------------------------------------------------------------------------------------------|--|
| Marking:                 | II 2G Ex eb IIC T6 Gb II 2D Ex tb IIIC T80°C Db                                                                                            |  |
| Certificate:             | EU-Type Examination Certificate                                                                                                            |  |
| Housing:                 | Glass Reinforced Polyester (GRP)                                                                                                           |  |
| Dimensions:              | 360x160x90 mm                                                                                                                              |  |
| Operating temperature:   | -20°C to +40°C                                                                                                                             |  |
| Rated voltage:           | max. 500V                                                                                                                                  |  |
| Rated current:           | max. 12 A                                                                                                                                  |  |
| Terminals:               | 14 x 2,5mm <sup>2</sup> + 6 PE                                                                                                             |  |
| Ingress protection:      | IP65                                                                                                                                       |  |
| Cable entries:           | Upper side: 3xM20x1,5, 2xM25x1,5 (Cable glands / plugs not included) Bottom side: 2xM20x1,5, 3xM25x1,5 (Cable glands / plugs not included) |  |