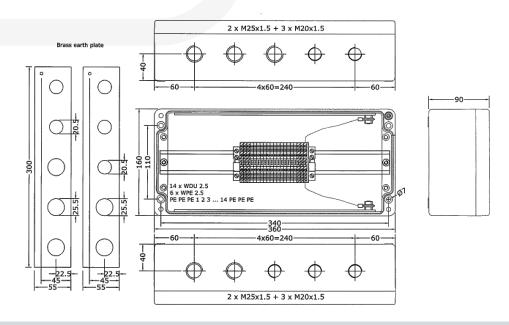

## **ZONES 1, 2 (gas) & 21, 22 (dust)**

ATEX junction boxes certified for installation in hazardous areas Manufactured in Glass Reinforced Polyester (GRP)

The box is configured with 3xM20x1.5 and 2xM25x1.5 entries on its upper side, and 2xM20x1.5 and 3xM25x1.5 entries on its lower side, and is equipped with 14 2.5mm² terminals, 6 grounding terminals and a 2 brass grounding plates inside.

| TECHNICAL SPECIFICATIONS |                                                                                                                                            |  |
|--------------------------|--------------------------------------------------------------------------------------------------------------------------------------------|--|
| Marking:                 | II 2G Ex eb IIC T6 Gb II 2D Ex tb IIIC T80°C Db                                                                                            |  |
| Certificate:             | EU-Type Examination Certificate                                                                                                            |  |
| Housing:                 | Glass Reinforced Polyester (GRP)                                                                                                           |  |
| Dimensions:              | 360x160x90 mm                                                                                                                              |  |
| Operating temperature:   | -20°C to +40°C                                                                                                                             |  |
| Rated voltage:           | max. 500V                                                                                                                                  |  |
| Rated current:           | max. 12 A                                                                                                                                  |  |
| Terminals:               | 14 x 2,5mm <sup>2</sup> + 6 PE                                                                                                             |  |
| Ingress protection:      | IP65                                                                                                                                       |  |
| Cable entries:           | Upper side: 3xM20x1,5, 2xM25x1,5 (Cable glands / plugs not included) Bottom side: 2xM20x1,5, 3xM25x1,5 (Cable glands / plugs not included) |  |