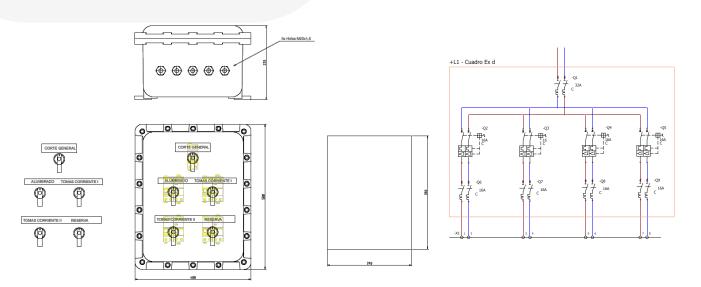

In this particular case we present a head-end and four services consisting of: 1x 2x32A Miniature Circuit Breaker (SCH iC60L A9F94232) -> As a head-end. 4x Blocks (Residual Current Circuit Breaker + Miniature Circuit Breaker / SCH A9F94216 + A9Q41225) -> As services. Each block is associated with a handle

| TECHNICAL SPECIFICATIONS |                                                                                                                                                                                                                                     |  |
|--------------------------|-------------------------------------------------------------------------------------------------------------------------------------------------------------------------------------------------------------------------------------|--|
| Marking:                 | ( II 2G Ex db IIB+H2 T6 Gb                                                                                                                                                                                                          |  |
| Certificate:             | EU-Type Examination Certificate                                                                                                                                                                                                     |  |
| Material:                | Aluminium, Grey RAL 7000                                                                                                                                                                                                            |  |
| Operating temperature:   | -20°C to +40°C                                                                                                                                                                                                                      |  |
| Ingress protection:      | IP66                                                                                                                                                                                                                                |  |
| Dimensions:              | External: 400x500x250 mm   Internal: 305x405x202 mm                                                                                                                                                                                 |  |
| Interior:                | Mounting Plate 290x390mm                                                                                                                                                                                                            |  |
| Content:                 | 1x 2x32A Miniature Circuit Breaker (SCH iC60L A9F94232) -> As a head-end. 4x Blocks (Residual Current Circuit Breaker + Miniature Circuit Breaker / SCH A9F94216 + A9Q41225) -> As services. Each block is associated with a handle |  |
| Cable entries:           | 5x M20X1,5 (cable glands/plugs not included)                                                                                                                                                                                        |  |