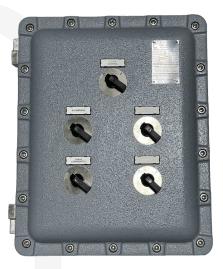

## EX D ENCLOSURE FOR ELEC. PROTECTIONS (1 HEADER + 4 CIRCUITS)

Zones 1, 2, 21, 22

Full catalogue available on our website: www.inpratex.com

## **ZONES 1, 2 (gas) & 21, 22 (dust)**

CCF7AG series Ex d enclosure designed to house different types of electrical protections in explosive atmospheres, suitable for use in zones 1, 2, 21 and 22. Each block is operated by means of a robust and reliable non-lockable handle.

In this particular case we present a head-end and four services consisting of: 1x 2x32A Miniature Circuit Breaker (SCH iC60L A9F94232) -> As a head-end. 4x Blocks (Residual Current Circuit Breaker + Miniature Circuit Breaker / SCH A9F94216 + A9Q41225) -> As services. Each block is associated with a handle