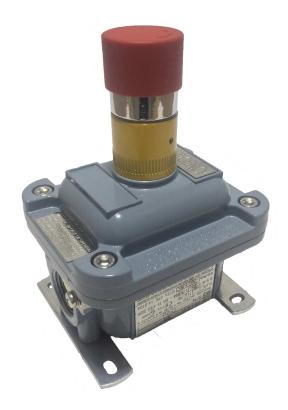

## **ATEX CONTROL STATIONS**

**ZONES 1, 2 (gas) & 21, 22 (dust)** 

Explosion-proof emergency mushroom for use in hazardous areas. Ex d enclosure equipped with a rotary release mushroom-type button.

External screws in stainless steel.

| ITEM REFERENCES               |           |  |
|-------------------------------|-----------|--|
| Designation:                  | Item No.: |  |
| Ex d PB1 Emergency Stop (2NC) | 3K0101    |  |

| TECHNICAL SPECIFICATIONS             |                                                |  |
|--------------------------------------|------------------------------------------------|--|
| Marking:                             | II 2G Ex d IIC T6 Gb II 2D Ex tb IIIC T85°C Db |  |
| Certificate:                         | EU-Type Examination Certificate                |  |
| Operating temperature:               | -20°C to +40°C                                 |  |
| Ingress protection:                  | IP66                                           |  |
| Material:                            | Aluminium RAL 7000                             |  |
| Nominal current:                     | 10 A                                           |  |
| Nominal isolation voltage:           | 660 V                                          |  |
| Nominal pulse voltage:               | Uimp=6 kV                                      |  |
| Short circuit protection Ue<500 VAC: | 10 A                                           |  |
| Terminals:                           | According to IEC/EN 60947-1                    |  |
| Max. wires section:                  | 2x2,5 mm <sup>2</sup>                          |  |
| Working cycles:                      | 1800 operations/hr (max)                       |  |
| Dimensions:                          | 106 x 86 x 87 mm                               |  |
| Weight:                              | 480 g approx.                                  |  |
| Cable entries:                       | 2x3/4" NPT (cable glands/plugs not included)   |  |