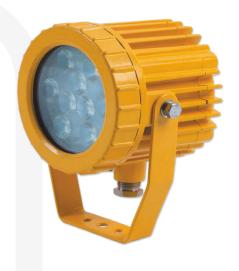

## **ZONES 1, 2 (gas) and 21, 22 (dust)**

Compact and handy ATEX floodlight certified for hazardous areas. Enclosure in copper-free aluminium (yellow RAL 1021). Toughened glass cover, stands 4J impact.

| TECHNICAL SPECIFICATIONS |                                                                                                |  |  |
|--------------------------|------------------------------------------------------------------------------------------------|--|--|
| Marking:                 | II 2G Ex db op is IIC T6 Gb II 2D Ex tb op is IIIC T80°C Db                                    |  |  |
| Certificate:             | EU-Type Examination Certificate                                                                |  |  |
| Housing:                 | Copper-free aluminium. Exposed fastener in stainless steel                                     |  |  |
| Cover:                   | Toughened glass cover, stands 4J impact                                                        |  |  |
| LED:                     | 5700 K                                                                                         |  |  |
| Operating conditions:    | -40°C to +55°C                                                                                 |  |  |
| Ingress protection:      | IP66/IP67                                                                                      |  |  |
| Connection:              | 3 terminals 1,5~2,5 mm² (L+N+PE)                                                               |  |  |
| Power factor:            | ≥0,95                                                                                          |  |  |
| Earthing protection:     | M5 internal & external earth bolts                                                             |  |  |
| Weight:                  | 2,20 kg                                                                                        |  |  |
| Cable entries:           | 1xM20x1,5 Supplied with seal gasket and gland nut. Applicable cable outer diameter Ø6 ~ Ø12 mm |  |  |