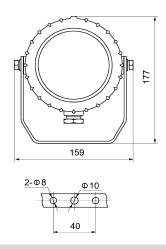

| TECHNICAL SPECIFICATIONS |                                                                                                |  |  |
|--------------------------|------------------------------------------------------------------------------------------------|--|--|
| Marking:                 | II 2G Ex db op is IIC T6 Gb II 2D Ex tb op is IIIC T80°C Db                                    |  |  |
| Certificate:             | EU-Type Examination Certificate                                                                |  |  |
| Housing:                 | Copper-free aluminium. Exposed fastener in stainless steel                                     |  |  |
| Cover:                   | Toughened glass cover, stands 4J impact                                                        |  |  |
| LED:                     | 5700 K                                                                                         |  |  |
| Operating conditions:    | -40°C to +55°C                                                                                 |  |  |
| Ingress protection:      | IP66/IP67                                                                                      |  |  |
| Connection:              | 3 terminals 1,5~2,5 mm² (L+N+PE)                                                               |  |  |
| Power factor:            | ≥0,95                                                                                          |  |  |
| Earthing protection:     | M5 internal & external earth bolts                                                             |  |  |
| Weight:                  | 2,20 kg                                                                                        |  |  |
| Cable entries:           | 1xM20x1,5 Supplied with seal gasket and gland nut. Applicable cable outer diameter Ø6 ~ Ø12 mm |  |  |