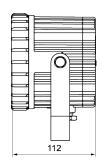

| TECHNICAL SPECIFICATIONS |                                                                                                |  |  |
|--------------------------|------------------------------------------------------------------------------------------------|--|--|
| Marking:                 | II 2G Ex db op is IIC T6 Gb II 2D Ex tb op is IIIC T80°C Db                                    |  |  |
| Certificate:             | EU-Type Examination Certificate                                                                |  |  |
| Housing:                 | Copper-free aluminium. Exposed fastener in stainless steel                                     |  |  |
| Cover:                   | Toughened glass cover, stands 4J impact                                                        |  |  |
| LED:                     | 5700 K                                                                                         |  |  |
| Operating conditions:    | -40°C to +55°C                                                                                 |  |  |
| Ingress protection:      | IP66/IP67                                                                                      |  |  |
| Connection:              | 3 terminals 1,5~2,5 mm² (L+N+PE)                                                               |  |  |
| Power factor:            | ≥0,95                                                                                          |  |  |
| Earthing protection:     | M5 internal & external earth bolts                                                             |  |  |
| Weight:                  | 2,20 kg                                                                                        |  |  |
| Cable entries:           | 1xM20x1,5 Supplied with seal gasket and gland nut. Applicable cable outer diameter Ø6 ~ Ø12 mm |  |  |