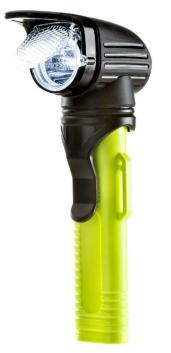

## ZONES 1, 2 (gas)

Explosion-proof angle-head hand lamp with retaining clip. Swivel diffuser for close range.

4 AA batteries included.

| ITEM REFERENCES |           |
|-----------------|-----------|
| Model:          | Item No.: |
| HL 10 Ex W      | 1F0204    |

| TECHNICAL SPECIFICATIONS |                                 |
|--------------------------|---------------------------------|
| Marking:                 | 😥 II 2G Ex ib IIC T4 Gb         |
| Certificate:             | EU-Type Examination Certificate |
| Ingress protection:      | IP67                            |
| Lamp:                    | 3W Power LED                    |
| Run time:                | 10 h approx.                    |
| Luminous flux:           | 175 lm                          |
| Beam distance:           | 150 m approx.                   |
| Batteries:               | 4 x LR6 AA (incluided)          |
| Weight:                  | 247 g (including batteries)     |
| Operating temperature:   | -20 °C to +40 °C                |