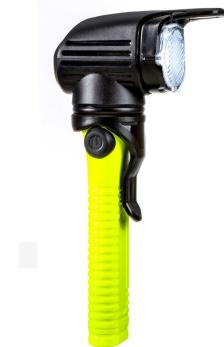

## ZONES 1, 2 (gas)

Explosion-proof angle-head hand lamp with retaining clip. Swivel diffuser for close range.

4 AA batteries included.

| ITEM REFERENCES |           |
|-----------------|-----------|
| Model:          | Item No.: |
| HL 10 Ex W      | 1F0204    |

| TECHNICAL SPECIFICATIONS |                                 |
|--------------------------|---------------------------------|
| Marking:                 | 😥 II 2G Ex ib IIC T4 Gb         |
| Certificate:             | EU-Type Examination Certificate |
| Ingress protection:      | IP67                            |
| Lamp:                    | 3W Power LED                    |
| Run time:                | 10 h approx.                    |
| Luminous flux:           | 175 lm                          |
| Beam distance:           | 150 m approx.                   |
| Batteries:               | 4 x LR6 AA (incluided)          |
| Weight:                  | 247 g (including batteries)     |
| Operating temperature:   | -20 °C to +40 °C                |