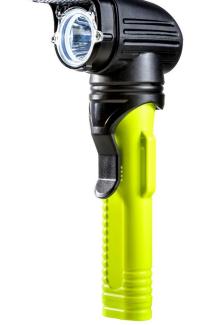

## ZONES 1, 2 (gas)

Explosion-proof angle-head hand lamp with retaining clip. Swivel diffuser for close range.

4 AA batteries included.

| ITEM REFERENCES |           |
|-----------------|-----------|
| Model:          | Item No.: |
| HL 10 Ex W      | 1F0204    |

| TECHNICAL SPECIFICATIONS |                                 |
|--------------------------|---------------------------------|
| Marking:                 | 😥 II 2G Ex ib IIC T4 Gb         |
| Certificate:             | EU-Type Examination Certificate |
| Ingress protection:      | IP67                            |
| Lamp:                    | 3W Power LED                    |
| Run time:                | 10 h approx.                    |
| Luminous flux:           | 175 lm                          |
| Beam distance:           | 150 m approx.                   |
| Batteries:               | 4 x LR6 AA (incluided)          |
| Weight:                  | 247 g (including batteries)     |
| Operating temperature:   | -20 °C to +40 °C                |