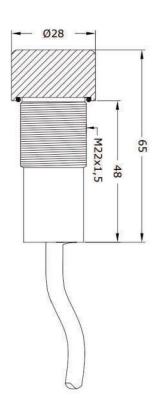

|                        | TECHNICAL SPECIFICATIONS                                       |
|------------------------|----------------------------------------------------------------|
| Marking:               | II 2G Ex mb IIC T4 Gb<br>II 2D Ex mb IIIC T80°C Db             |
| Certificate:           | EU-Type Examination Certificate                                |
| Operating temperature: | -40°C to +60°C                                                 |
| Operating voltage:     | 24 VDC                                                         |
| Power consumption:     | max. 30 mA                                                     |
| Prefuse:               | 63 mA                                                          |
| Frequency:             | 4300 Hz                                                        |
| Volume:                | 85 db approx / 40 cm                                           |
| Electrical connection: | 2x0.5 mm <sup>2</sup> , Ø 4.8 mm. Brown = +24 VDC / Blue = 0 V |
| Housing:               | Stainless steel 1.4305                                         |
| Sealing:               | EPDM                                                           |
| Ingress protection:    | IP66 / Head IP30                                               |
| Mounting hole:         | 22.0 22.3 mm / M22x1,5                                         |
| Torque:                | 8 Nm                                                           |
| Max. wall thickness:   | 1.0 15.0 mm                                                    |
| Weight:                | 150 g (1,5 m cable version)                                    |