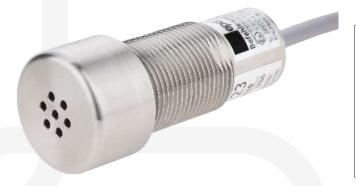

## **ACOUSTIC SIGNALLING DEVICES**

ZONES 1, 2 (gas) & 21, 22 (dust)

The AB1-S3-type ATEX Buzzers stands for alarming, with a penetrating, acoustic signal, to safely indicate possible dangers in potentially explosive areas. The high degree of IP protection and the corrosion-resistant stainless steel housing guarantee a long service life even under aggressive environmental conditions. This buzzer can be used in a variety of ways in potentially explosive areas.

Thanks to its approval as a device, it can be installed directly in the front of a machine without further certification.

It has also been tested in order to be installed in certified control panels of types of protection Ex e, Ex t and Ex d.

A lock nut is included in the scope of delivery.

| ITEM REFERENCES |               |           |
|-----------------|---------------|-----------|
| Designation:    | Cable lenght: | Item No.: |
| AB1-S3 - 1,5    | 1,5 m         | 3D0501    |
| AB1-S3 - 3      | 3 m           | 3D0502    |
| AB1-S3 - 5      | 5 m           | 3D0503    |
| AB1-S3 - 10     | 10 m          | 3D0504    |